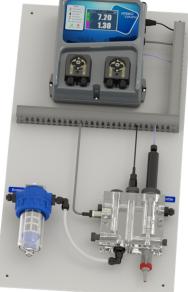

## New HYDROTouch pH/Chlorine

This equipment is used to control and manage the pH and chlorine in the pool:

#### • Measurement of free chlorine

- Direct reading in mg/l equivalent to DPD1
- Pre-assembled and pre-wired panel for easy use and installation
- Analysis cell with integrated water shortage controller and the possibility to adjust the flow rate
- Self-diagnosis of the quantities of products injected with overdose alarm
- Adaptable solution from 40 to 80 m3

## The **PLUS:**

- Simplified commissioning
- Large touch screen for better visualization
- Self-cleaning chlorine probe
- Ease of use
- Low maintenance and low consumables
- Self-priming peristaltic pump to avoid siphoning of products
- Remote monitoring (optional)