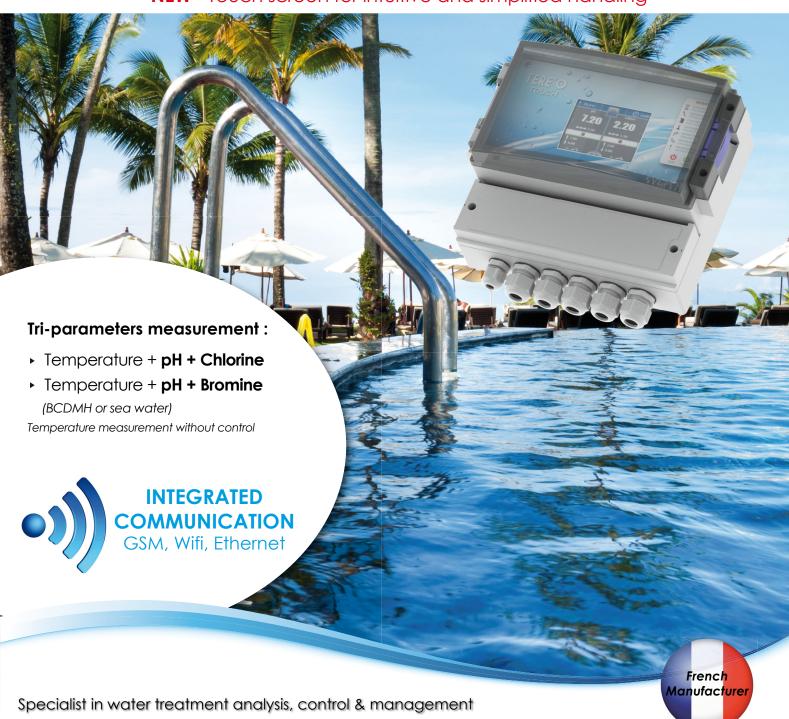

## TERE'O Touch

Analysis, Control & Dosing / Tri-parameters **Public pools, Campings, Hotels, Spas, Thalassotherapy...** 

## The simple solution to treat and manage your pools

**NEW** - Touch screen for intuitive and simplified handling

## TECHNICAL FEATURES

3 measuring inputs:

- potentiometric direct pH
- isolated 4-20 mA for chlorine or bromine
- 4-20 mA for temperature
- 1 flow switch input
- 2 tank contact input (1 pH and 1 CI) pre-dedicated 1 bi-directional RS485 port