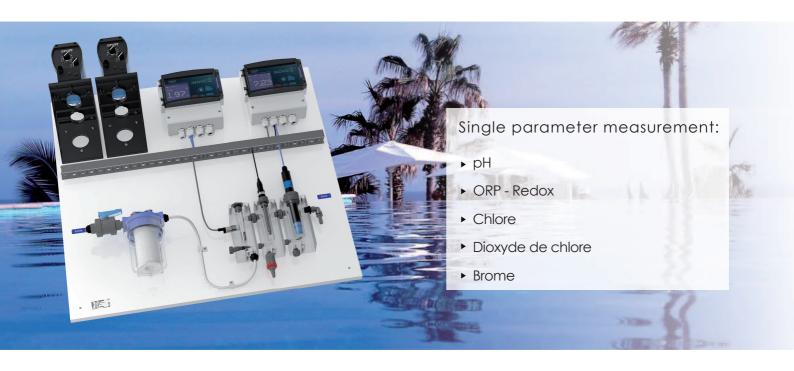

# Analysis, Control & Dosing Single parameter

INDIG'O range: pH, ORP, Chlorine, Dioxide chlorine, Bromine

### **Advantages:**

- Single parameter controller
- Low operating cost compared to colorimetry
- Easy to install and use
- Turnkey equipment
- Stability and accuracy of measurements
- Without analysis chemical reagents
- Calibration without any sensors intervention
- Operating with all types of chlorine (stabilized or not - DPD measure)
- Adaptation to all types of pools volume (sports pool, spas...)
- Quick and continuous measurement (no calibration time)
- Dosing pumps, chlorine gas, chlorine dioxide, chlorine tanks, ozonator controls
- User-friendly menu, intuitive and easy programmation

### **Features:**

▶ 1 self-proportional mode

Complete controller kit: controller + sensors + cells + prefilter

▶ 1 OFF mode